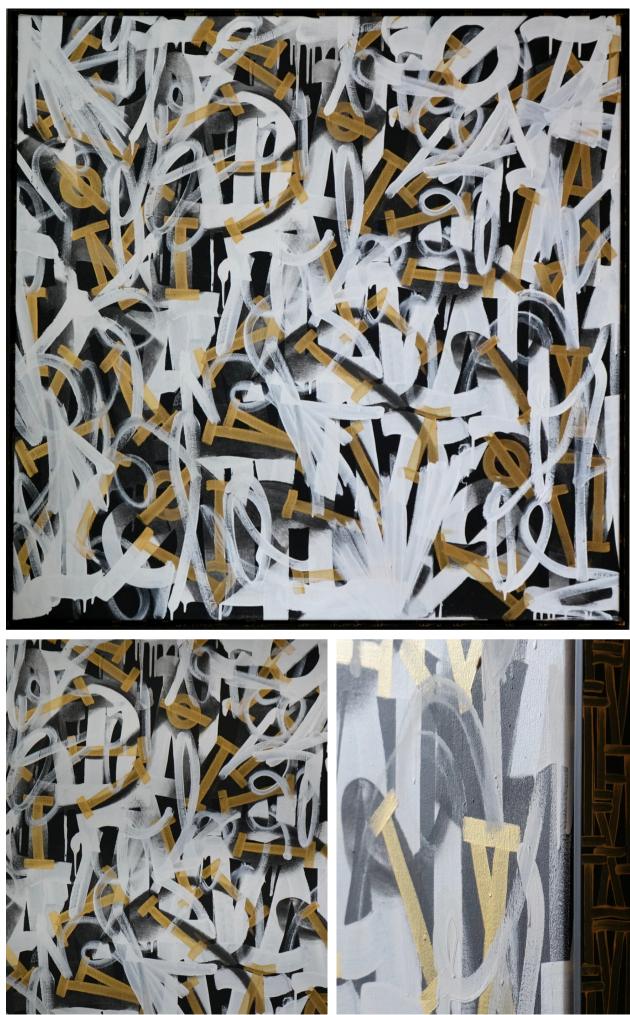

## LOVE LANGUAGE STYLE

Joseph's unique pattern, known as "love language", is characterized by the repeated use of Roman numerals. This cryptic form of expression involves translating words, quotes, and personal journal entries into numeric code using a T9 cellphone keypad, where each number corresponds to a letter. The resulting compositions often resemble intricate bodies of text or hieroglyphics. When utilizing abstract backgrounds, each one is unique with fluid brush strokes, skillfully depicting the delicate balance between chaos and order. Each work captures the raw emotion we experience in life, telling stories rooted in love, psychology and personal experience.