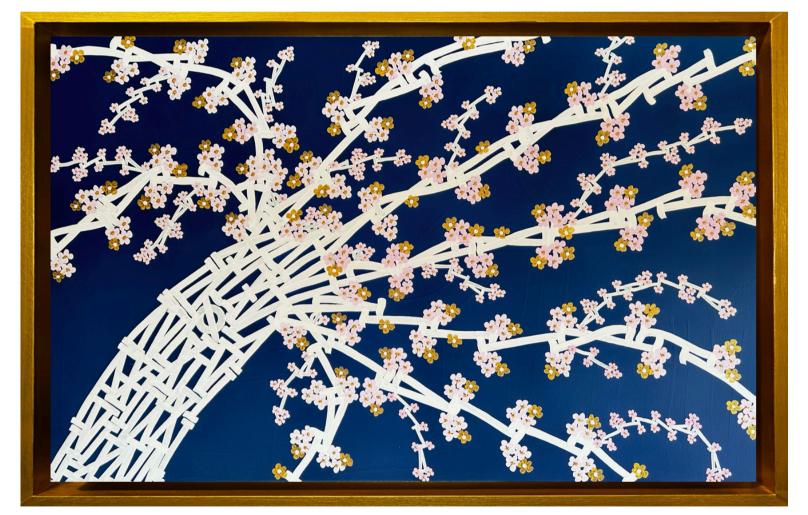

## **GROWTH STYLE**

Joseph's Growth paintings symbolize personal development across various life dimensions—career, spiritual, financial, social, physical, and intellectual. Each piece reflects the belief that growth is a responsibility for those willing to seek and act upon it. These works remind us that everyone has the potential for growth, regardless of their circumstances, similar to the motivational quotes in his workspace, such as "Love the discipline you know, and let it support you." Through his art, Joseph highlights that continuous growth leads to deeper self-understanding, enriching our lives and emphasizing the importance of daily progress for a fulfilling present and a brighter future.