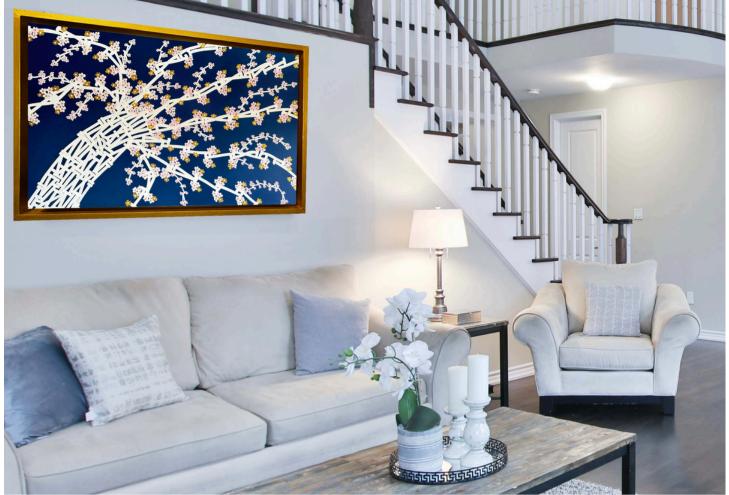

His portfolio features a dynamic range of pieces, from vibrant abstracts to refined monochromatic works, inspired by interior design and contemporary artists. Joseph's art has gained recognition in collections across the Hamptons and the U.S.

## LOVE LANGUAGE STYLE

Joseph's unique pattern, known as "love language", is characterized by the repeated use of Roman numerals. This cryptic form of expression involves translating words, quotes, and personal journal entries into numeric code using a T9 cellphone keypad, where each number corresponds to a letter. The resulting compositions often resemble intricate bodies of text or hieroglyphics. When utilizing abstract backgrounds, each one is unique with fluid brush strokes, skillfully depicting the delicate balance between chaos and order. Each work captures the raw emotion we experience in life, telling stories rooted in love, psychology and personal experience.

## **GROWTH STYLE**

Joseph's Growth paintings symbolize personal development across various life dimensions—career, spiritual, financial, social, physical, and intellectual. Each piece reflects the belief that growth is a responsibility for those willing to seek and act upon it. These works remind us that everyone has the potential for growth, regardless of their circumstances, similar to the motivational quotes in his workspace, such as "Love the discipline you know, and let it support you." Through his art, Joseph highlights that continuous growth leads to deeper self-understanding, enriching our lives and emphasizing the importance of daily progress for a fulfilling present and a brighter future.