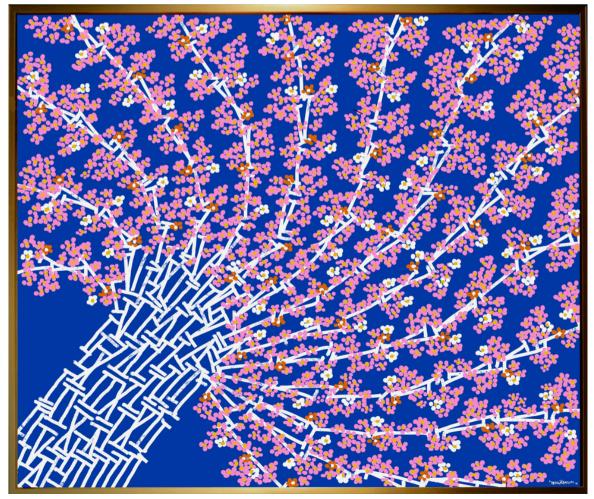

## **GROWTH STYLE**

Joseph's Growth paintings symbolize personal development across various life dimensions—career, spiritual, financial, social, physical, and intellectual. Each piece reflects the belief that growth is a responsibility for those willing to seek and act upon it. These works remind us that everyone has the potential for growth, regardless of their circumstances, similar to the motivational quotes in his workspace, such as "Love the discipline you know, and let it support you." Through his art, Joseph highlights that continuous growth leads to deeper self-understanding, enriching our lives and emphasizing the importance of daily progress for a fulfilling present and a brighter future.

Growth 2024, 30 x 48 in

Children Birth Dates Included

Growth 2024, 30 x 48 in

Children Birth Dates Included

Custom Love Language 2021, 72 x 72 in

Anniversary & Children Birth Dates Included

Ø

Love Language 2021, 72 x 84 in