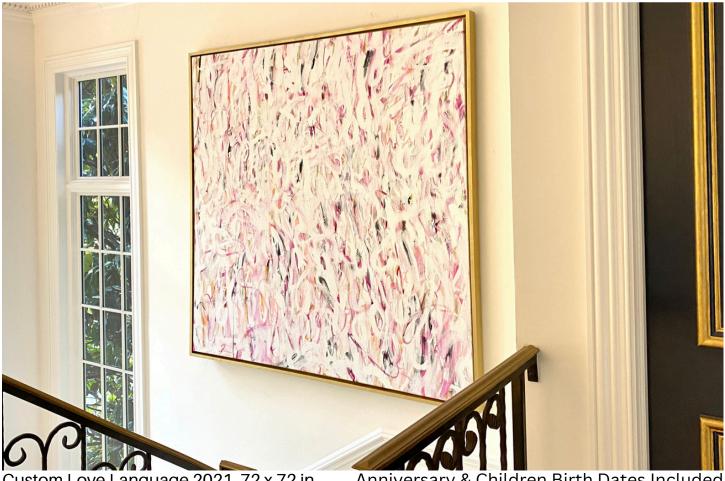

## LOVE LANGUAGE STYLE

Joseph's unique pattern, known as "love language", is characterized by the repeated use of Roman numerals. This cryptic form of expression involves translating words, quotes, and personal journal entries into numeric code using a T9 cellphone keypad, where each number corresponds to a letter. The resulting compositions often resemble intricate bodies of text or hieroglyphics. When utilizing abstract backgrounds, each one is unique with fluid brush strokes, skillfully depicting the delicate balance between chaos and order. Each work captures the raw emotion we experience in life, telling stories rooted in love, psychology and personal experience.

Growth 2024, 30 x 48 in

Children Birth Dates Included

Growth 2024, 30 x 48 in

Children Birth Dates Included

Custom Love Language 2021, 72 x 72 in

Anniversary & Children Birth Dates Included

Ø

Love Language 2021, 72 x 84 in