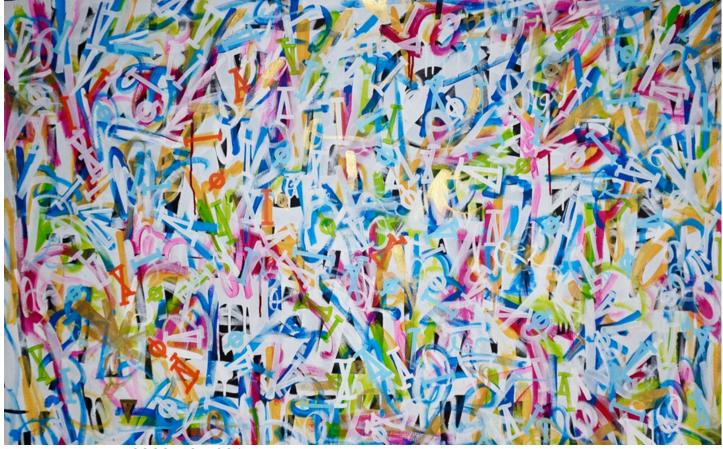

## LOVE LANGUAGE STYLE

Joseph's unique pattern, known as "love language", is characterized by the repeated use of Roman numerals. This cryptic form of expression involves translating words, quotes, and personal journal entries into numeric code using a T9 cellphone keypad, where each number corresponds to a letter. The resulting compositions often resemble intricate bodies of text or hieroglyphics. When utilizing abstract backgrounds, each one is unique with fluid brush strokes, skillfully depicting the delicate balance between chaos and order. Each work captures the raw emotion we experience in life, telling stories rooted in love, psychology and personal experience.

In Partnership With Rally Point East - Hamptons, NY

Love Language 2023, 36 x 48 in

In Partnership With Porsche North America

Ø