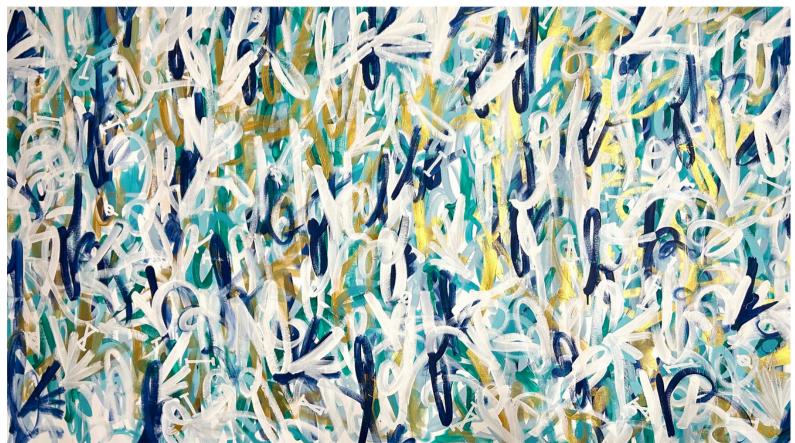

## LOVE LANGUAGE STYLE

Joseph's unique pattern, known as "love language", is characterized by the repeated use of Roman numerals. This cryptic form of expression involves translating words, quotes, and personal journal entries into numeric code using a T9 cellphone keypad, where each number corresponds to a letter. The resulting compositions often resemble intricate bodies of text or hieroglyphics. When utilizing abstract backgrounds, each one is unique with fluid brush strokes, skillfully depicting the delicate balance between chaos and order. Each work captures the raw emotion we experience in life, telling stories rooted in love, psychology and personal experience.

In Partnership With Rally Point East - Hamptons, NY

Love Language 2023, 36 x 48 in

In Partnership With Porsche North America

Ø