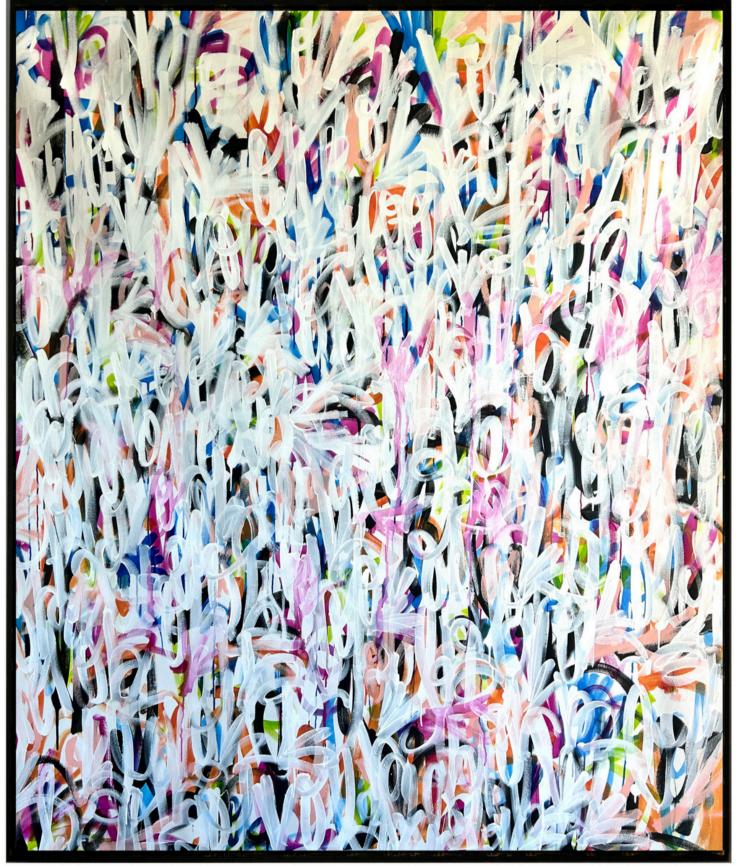

## LOVE LANGUAGE STYLE

Joseph's unique pattern, known as "love language", is characterized by the repeated use of Roman numerals. This cryptic form of expression involves translating words, quotes, and personal journal entries into numeric code using a T9 cellphone keypad, where each number corresponds to a letter. The resulting compositions often resemble intricate bodies of text or hieroglyphics. When utilizing abstract backgrounds, each one is unique with fluid brush strokes, skillfully depicting the delicate balance between chaos and order. Each work captures the raw emotion we experience in life, telling stories rooted in love, psychology and personal experience.