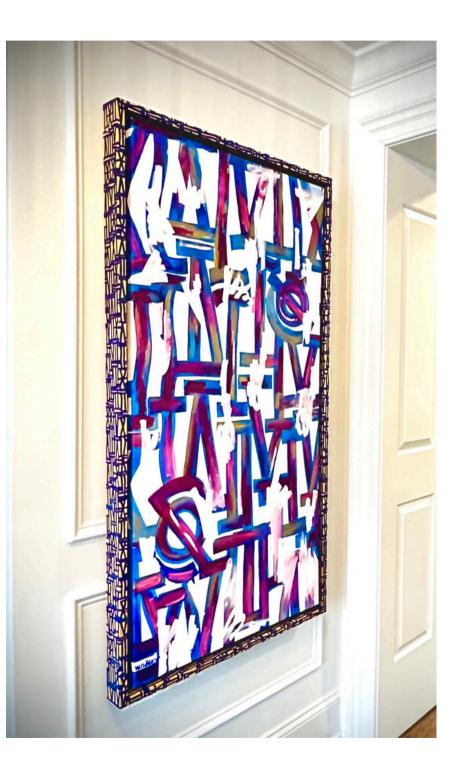

## LOVE LANGUAGE STYLE

Joseph's unique pattern, known as "love language", is characterized by the repeated use of Roman numerals. This cryptic form of expression involves translating words, quotes, and personal journal entries into numeric code using a T9 cellphone keypad, where each number corresponds to a letter. The resulting compositions often resemble intricate bodies of text or hieroglyphics. When utilizing abstract backgrounds, each one is unique with fluid brush strokes, skillfully depicting the delicate balance between chaos and order. Each work captures the raw emotion we experience in life, telling stories rooted in love, psychology and personal experience.

PHILADELPHIA & MAIN LINE 610.392.0564 MCCLOZKEY.COM

PHOTOGRAPHY BY PHIL KRAMER

Pol

Love Language 2024, 60 x 72in

Love Language 2023, 48 x 48 in